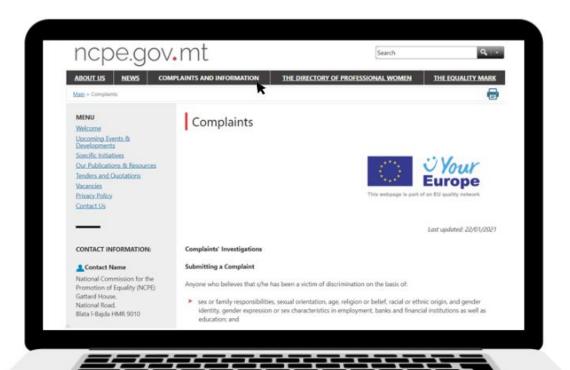

## Lodging of complaints

Il-Kummissjoni Nazzjonali ghall-Promozzjoni tal-Ugwaljanza

## **Lodging of complaints**

II-Kummissjoni Nazzjonali ghall-Promozzjoni tal-Ugwaljanza